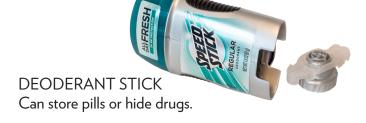

#### STASH PRODUCTS

BINDLE BOTTLE OR SODA CAN Twist the bottom or top and now you have a secret hidden compartment for something like a lighter or even a small vape device.

HAIR BRUSH It can be used as flask.