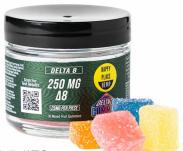

#### **DELTA-8 GUMMIES**

Delta-8 is a THC derivative that has the same psychoactive effects as delta-9 and delta-10; these can be mistaken for regular candy and should always we stored in its original packaging.