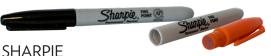

#### STASH PRODUCTS

BINDLE BOTTLE OR SODA CAN Twist the bottom or top and now you have a secret hidden compartment for something like a lighter or even a small vape device.

HAIR BRUSH It can be used as flask.