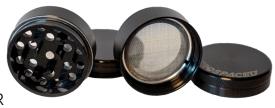

#### **GRINDER**

To use a pipe the flower or bud need to be ground into small pieces for the THC to have its intended effect. This device can sometimes be mistaken for a lip balm, lotion, or a small speaker. If you open the top you can see that this is a grinder. Used to prep cannabis buds to be smoked. It can also be used for storage.