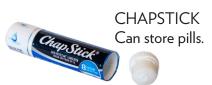

HAT OR HAIR TIE
This has a convenient

compartment tucked inside the lining.

Can be used to store pills.