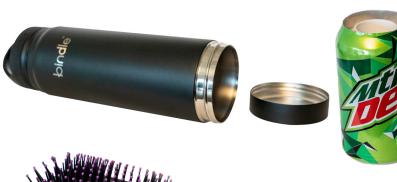

#### STASH PRODUCTS

BINDLE BOTTLE OR SODA CAN Twist the bottom or top and now you have a secret hidden compartment for something like a lighter or even a small vape device.

HAIR BRUSH It can be used as flask.