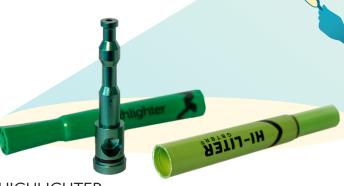

#### **HIGHLIGHTER**

A secret pipe that is used to smoke cannabis flowers. The highlighter can store the pipe.