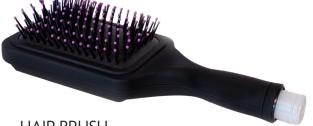

#### STASH PRODUCTS

BINDLE BOTTLE OR SODA CAN Twist the bottom or top and now you have a secret hidden compartment for something like a lighter or even a small vape device.

HAIR BRUSH It can be used as flask.