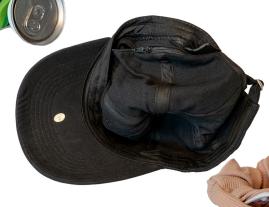

HAT OR HAIR TIE
This has a convenient

compartment tucked inside the lining.

Can be used to store pills.